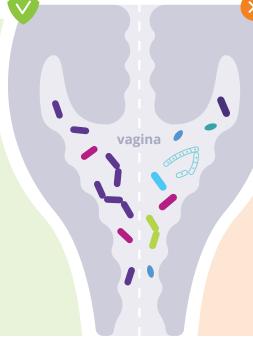

#### IN **FERTILE WOMEN**

the vaginal microbiota is characterized by

- √ low diversity
- √ predominance of Lactobacillus

### **1 IN 5 INFERTILE WOMEN HAS A VAGINAL DYSBIOSIS**

- x high diversity: overgrowth of other bacteria
- × low abundance of Lactobacillus

Vaginal dysbiosis decreases pregnancy rates during *in vitro* fertilization protocols

### **BACTERIAL VAGINOSIS IS ASSOCIATED WITH VAGINAL DYSBIOSIS...** AND WITH INFERTILITY

Presence of bacterial vaginosis among infertile women is about 20%\*\*

Bacterial vaginosis is associated with...

Potential symptoms of bacterial vaginosis: